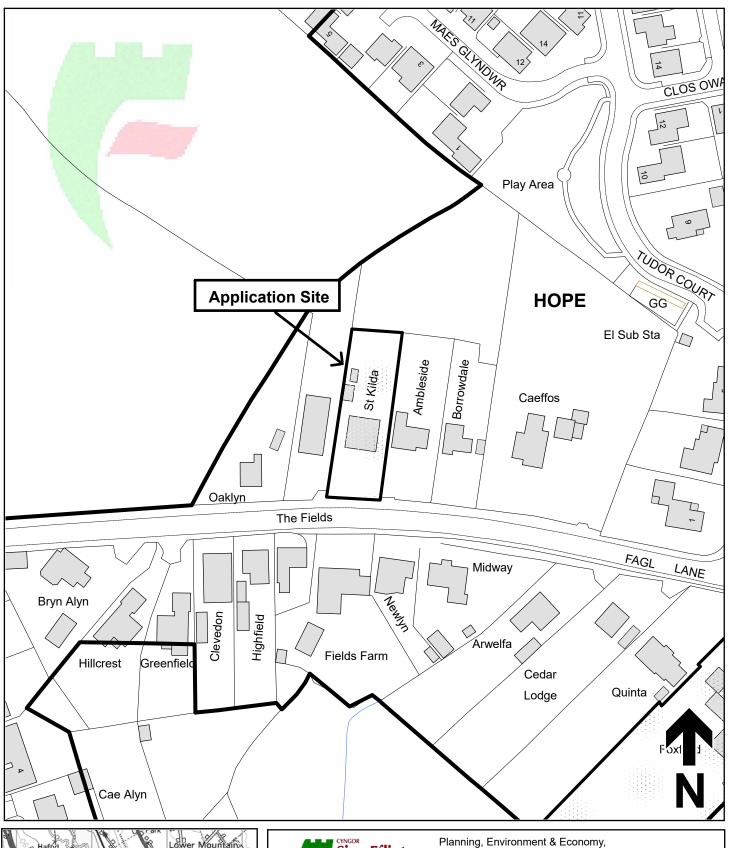

## Legend

Planning Application Site

Adopted Flintshire Unitary Development Plan Settlement Boundary This plan is based on Ordnance Survey Material with the permission of the Controller of Her Majesty's Stationery Office. © Crown Copyright. Unauthorised reproduction infringes Crown Copyright and may lead to prosecution or civil proceedings. Licence number: 100023386. Flintshire County Council, 2023.

Map Scale: 1:1250

OS Map: SJ 3058

Application: FUL/000419/23